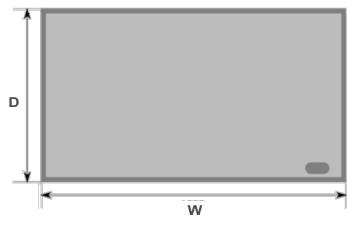

## Teppanyaki Griddle

鉄板燒

Main Features

Waste hole to left, right or both sides

| Product Code | Dimensions (W x D x H) | Heat Zones                  | Price     | Stand   |
|--------------|------------------------|-----------------------------|-----------|---------|
| TPY12-1      | 1200 x 700 x 250 mm    | 1 heat zone                 | £4,140.00 | £442.00 |
| TPY15-1/2    | 1500 x 700 x 250 mm    | 1 & 2 heat zones (optional) | £4,690.00 | £462.00 |
| TP18-1/2     | 1800 x 700 x 250 mm    | 1 & 2 heat zones (optional) | £5,250.00 | £495.00 |