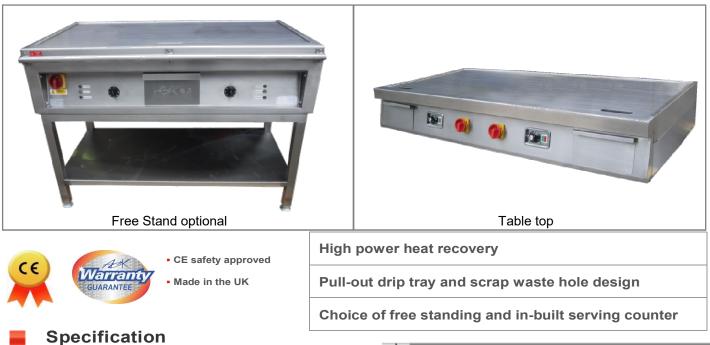

## Teppanyaki Griddle

鉄板燒

Main Features

Waste hole to left, right or both sides

| Product Code | Dimensions (W x D x H) | Heat Zones                  | Price     | Stand   |
|--------------|------------------------|-----------------------------|-----------|---------|
| TPY12-1      | 1200 x 700 x 250 mm    | 1 heat zone                 | £4,140.00 | £442.00 |
| TPY15-1/2    | 1500 x 700 x 250 mm    | 1 & 2 heat zones (optional) | £4,690.00 | £462.00 |
| TP18-1/2     | 1800 x 700 x 250 mm    | 1 & 2 heat zones (optional) | £5,250.00 | £495.00 |

Options • Stand with under shelf (+630mm to overall height) , refer above • Front towel rail p/n TP-USTR £221

p/n TP-USSH

Front towel railExtra scrap hole

- £221 £143
- Electrical SupplyKW ratingHeat Zone SizeExtra FeaturePrice240V 1-Phase / 415V 3-Phase4KW350 x 350mmOptional heat zone£840.00p/n TP-HZONEper heat zone250 x 350mmPrice2000